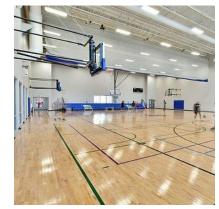

## Winona Family YMCA & Camp Wenonah Rental Pricing Guide

| Space                                 | Member<br>Hourly | Non-Member<br>Hourly |  |
|---------------------------------------|------------------|----------------------|--|
| Pool - 2 lanes, 1 guard, 20 swimmers  | \$75             | \$120                |  |
| Pool - 2 lanes, 2 guard, 40 swimmers  | \$90             | \$135                |  |
| Pool - 6 lanes, 2 guards, 40 swimmers | \$120            | \$170                |  |
| Half Gym                              | \$50             | \$75                 |  |
| Full Gym                              | \$100            | \$150                |  |
| Family Fun Center                     | \$60             | \$80                 |  |
| Fitness Studio                        | \$40             | \$60                 |  |
| Clara Barton Room                     | \$50             | \$70                 |  |
| Camp Pavilion                         | \$45             | \$55                 |  |
| Camp Barn                             | \$55             | \$65                 |  |

Reservations for Family Fun Center, Clara Barton Room, and Gym are available outside of business hours for an additional fee of \$20/hr. Community partners, educational institutions, and non-profits qualify for "member rates."