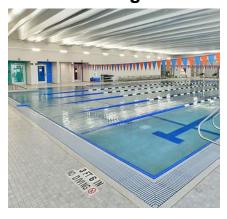

## Winona Family YMCA & Camp Wenonah Rental Pricing Guide

| Space                                 | Member<br>Hourly | Non-Member<br>Hourly |  |
|---------------------------------------|------------------|----------------------|--|
| Pool - 2 lanes, 1 guard, 20 swimmers  | \$75             | \$120                |  |
| Pool - 2 lanes, 2 guard, 40 swimmers  | \$90             | \$135                |  |
| Pool - 6 lanes, 2 guards, 40 swimmers | \$120            | \$170                |  |
| Half Gym                              | \$50             | \$75                 |  |
| Full Gym                              | \$100            | \$150                |  |
| Family Fun Center                     | \$60             | \$80                 |  |
| Fitness Studio                        | \$40             | \$60                 |  |
| Clara Barton Room                     | \$50             | \$70                 |  |
| Camp Pavilion                         | \$45             | \$55                 |  |
| Camp Barn                             | \$55             | \$65                 |  |