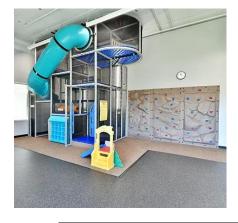

## Winona Family YMCA & Camp Wenonah Rental Pricing Guide

| Space                                 | Member<br>Hourly | Non-Member<br>Hourly |  |
|---------------------------------------|------------------|----------------------|--|
| Pool - 2 lanes, 1 guard, 20 swimmers  | \$75             | \$120                |  |
| Pool - 2 lanes, 2 guard, 40 swimmers  | \$90             | \$135                |  |
| Pool - 6 lanes, 2 guards, 40 swimmers | \$120            | \$170                |  |
| Half Gym                              | \$50             | \$75                 |  |
| Full Gym                              | \$100            | \$150                |  |
| Family Fun Center                     | \$60             | \$80                 |  |
| Fitness Studio                        | \$40             | \$60                 |  |
| Clara Barton Room                     | \$50             | \$70                 |  |
| Camp Pavilion                         | \$45             | \$55                 |  |
| Camp Barn                             | \$55             | \$65                 |  |

Reservations for Family Fun Center, Clara Barton Room, and Gym are available outside of business hours for an additional fee of \$20/hr. Community partners, educational institutions, and non-profits qualify for "member rates."